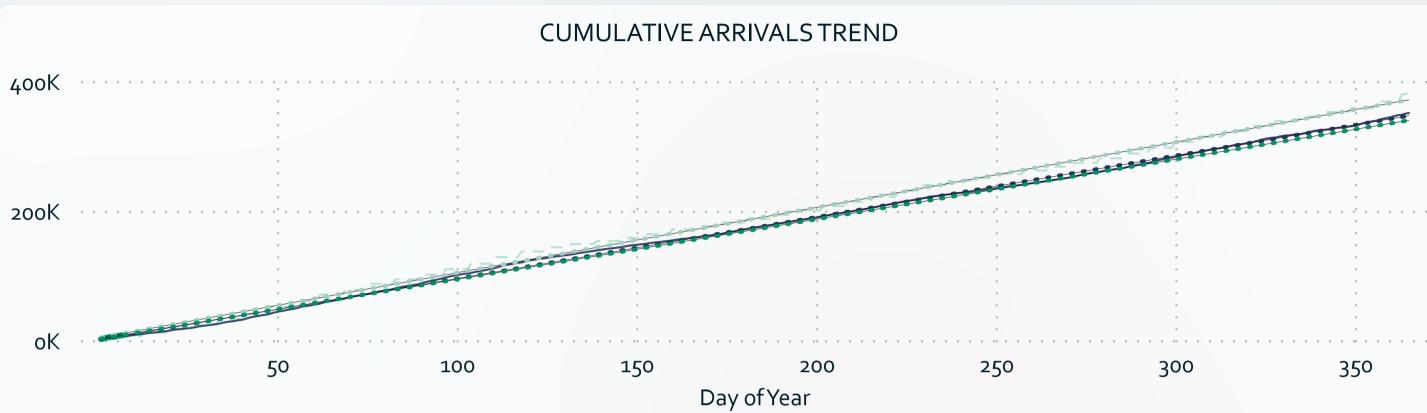

rrently 29% higher compared to last year.

A total of 7,793 visitors has been recorded, 27% higher than the same period in 2019.

### **VISITOR ARRIVALS REPORT**

Last updated: 07/01/2024

# WEEKLY OVERVIEW - WEEK 1

Total visitor arrivals for Week 1: 01/01/2024 - 07/01/2024



DAILY AVERAGE

1,113

TOTAL VISITORS

7,793









### INSIGHTS

Arrivals for Week 1, 2023 is 33% higher than last year.

# **VISITOR ARRIVALS REPORT**

Last updated: 07/01/2024

# TOP MARKETS

Total visitor arrivals in 2024 from top 10 markets vs same period last year and 2019.







### INSIGHTS

Germany is currently seeing a growth rate of 296% compared to the same period last year.

# **VISITOR ARRIVALS REPORT**

Last updated: 07/01/2024

# ARRIVALSTREND

Visitor arrivals trend compared to 2022 and 2019