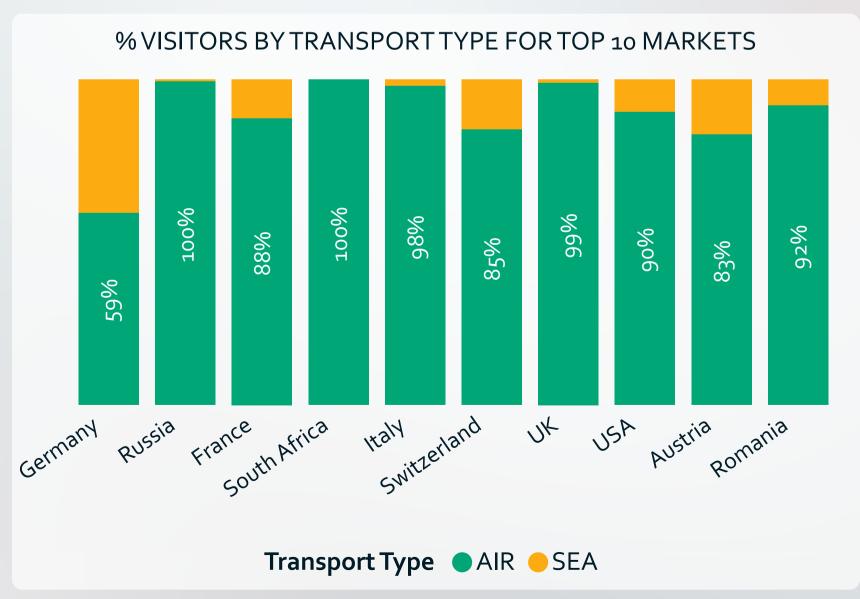

#### **INSIGHTS**

A total of 7,793 visitors has been recorded up to 07/01/2024. This represents a 29% increase over visitor arrivals for the same period last year.

83% of visitors came by air, with the remaining 17% coming in by sea.