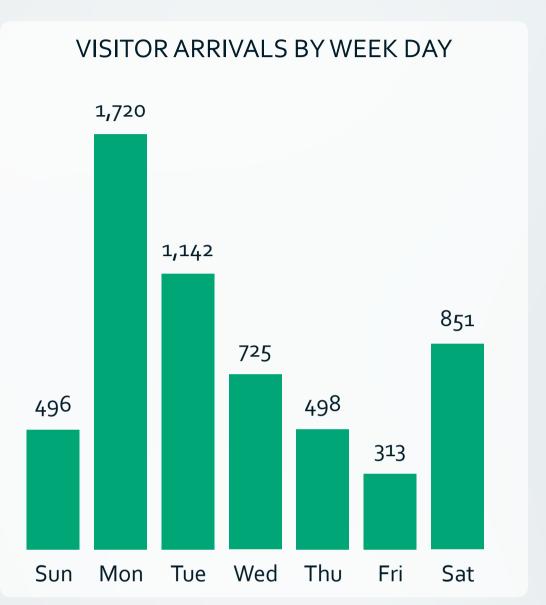

# WEEKLY OVERVIEW - WEEK 1

Total visitor arrivals for Week 1: 01/01/2024 - 07/01/2024

DAILY AVERAGE

1,113

TOTAL VISITORS

7,793

### INSIGHTS

Arrivals for Week 1, 2023 is 33% higher than last year.