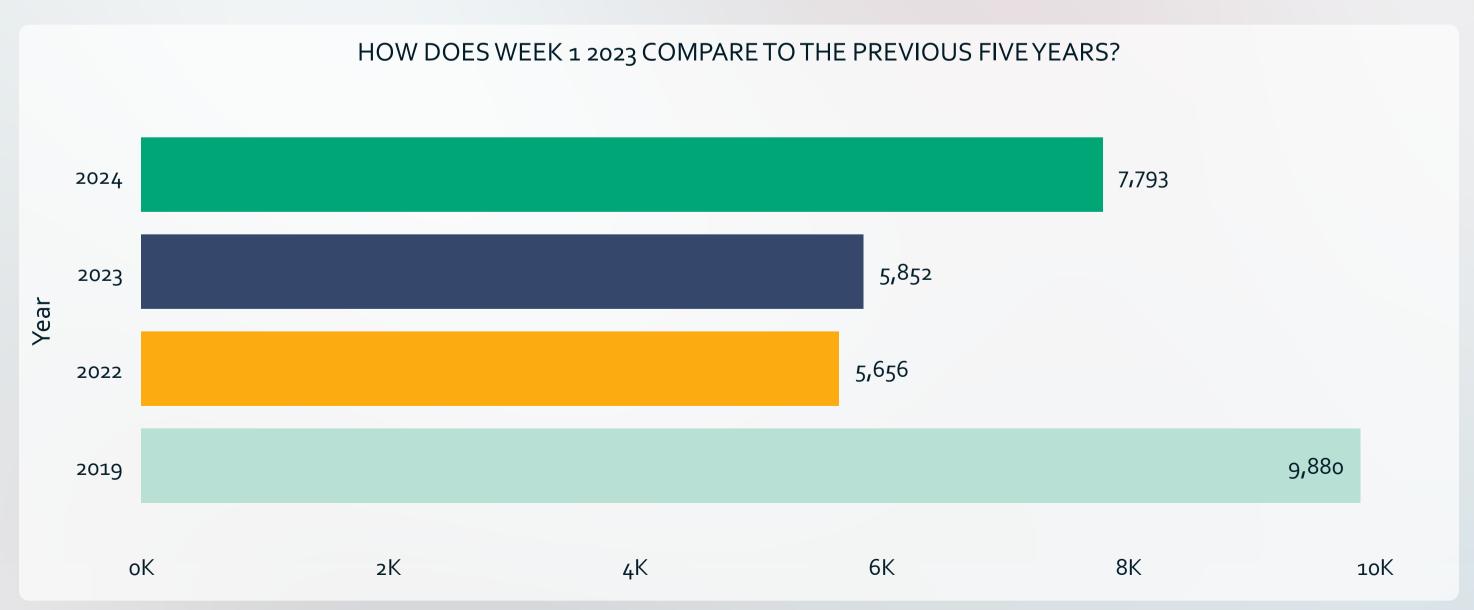

# WEEKLY OVERVIEW - WEEK 1

Total visitor arrivals for Week 1: 01/01/2024 - 07/01/2024

DAILY AVERAGE

1,113

TOTAL VISITORS

7,793

### INSIGHTS

Arrivals for Week 1, 2023 is 33% higher than last year.