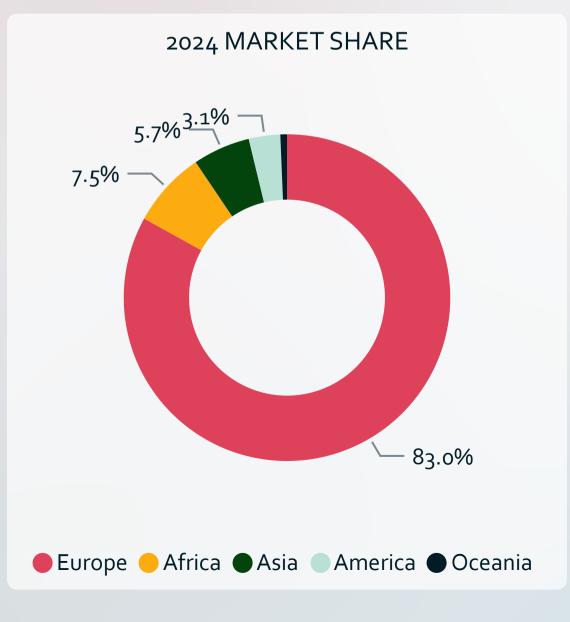

83% of our visitors are coming from Europe, with Africa the next highest region with 7.5% of visitors.