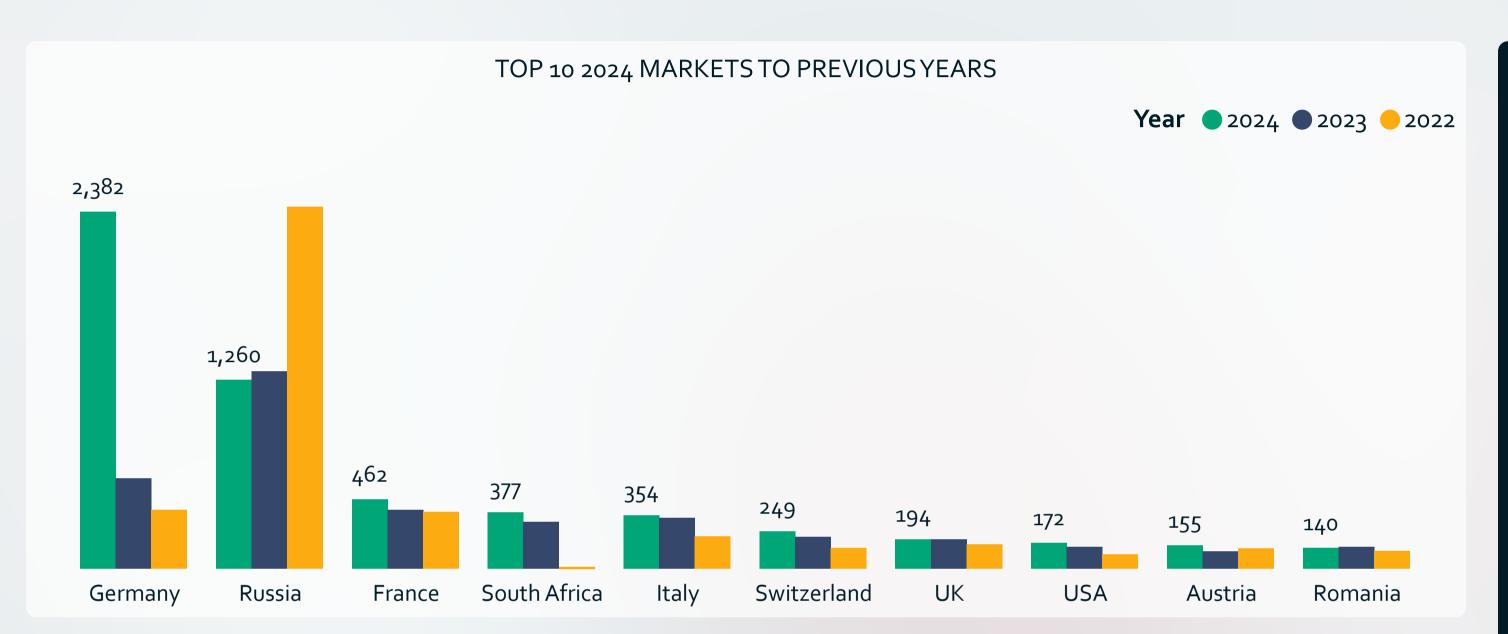

# TOP MARKETS

Total visitor arrivals in 2024 from top 10 markets vs same period last year and 2019.

### INSIGHTS

Germany is currently seeing a growth rate of 296% compared to the same period last year.