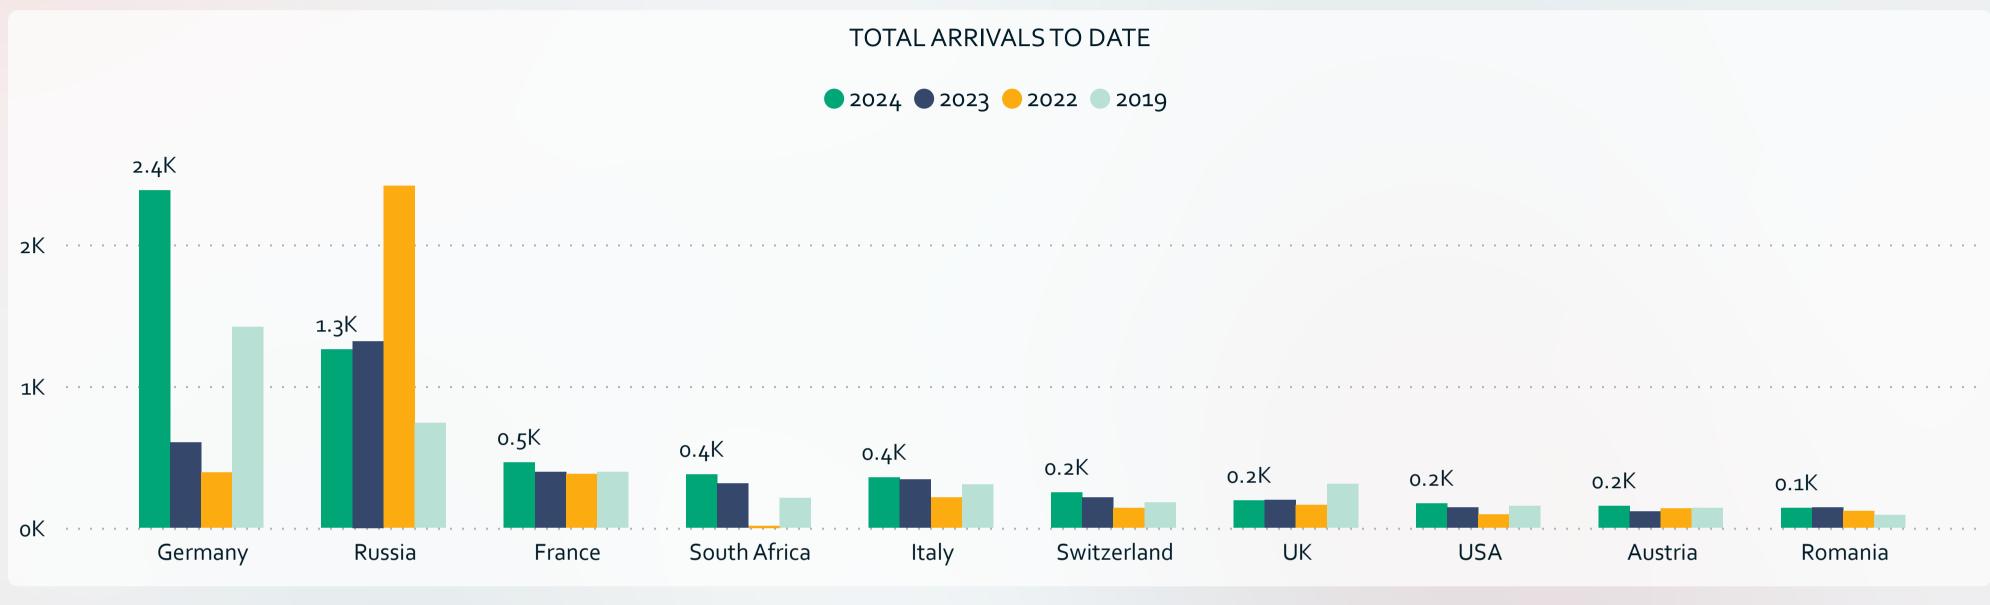

# TOP MARKETS

Total visitor arrivals in 2024 from top 10 markets vs same period last year and 2019.

Germany is our leading source market with 2,382 visitors to date, representing 31% of Total Visitor Arrivals.

Our top 3 markets accounts for 53% of total Visitor Arrivals, and the top 10 markets for 74% of total Visitor Arrivals.

83% of our visitors are coming from Europe, with Africa the next highest region with 7.5% of visitors.