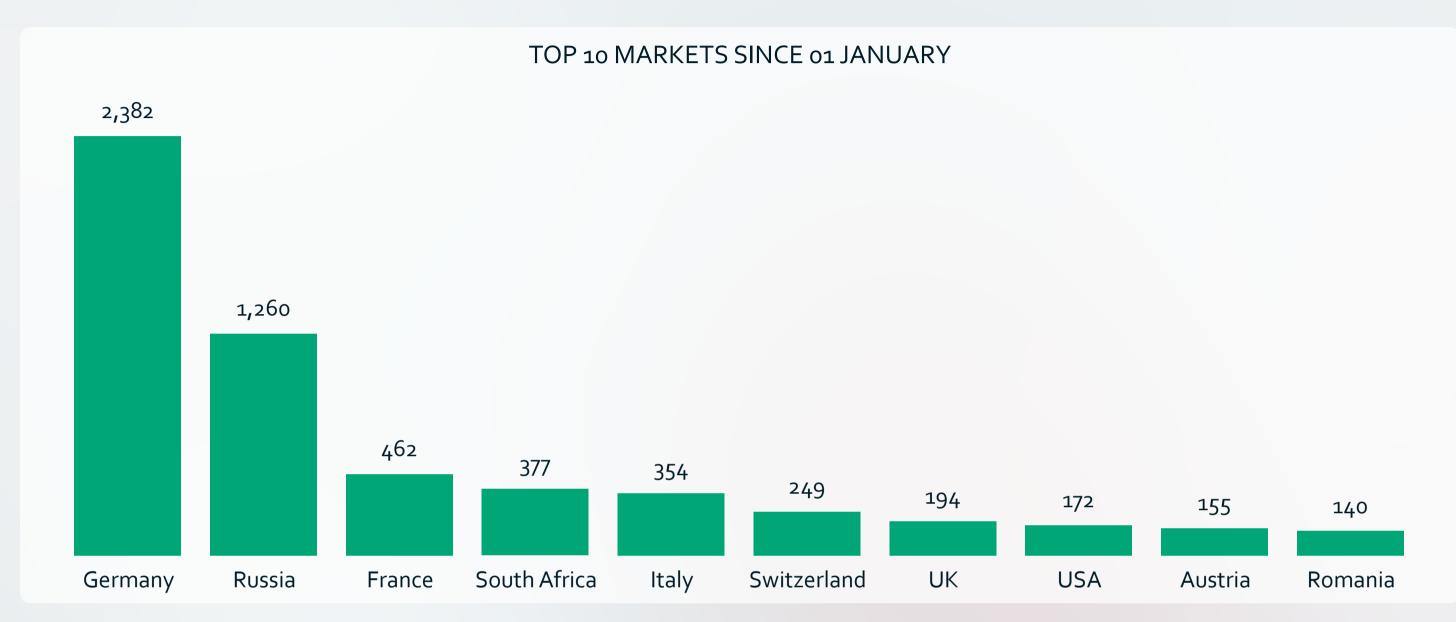

Germany is our leading source market with 2,382 visitors to date, representing 31% of Total Visitor Arrivals.

Our top 3 markets accounts for 53% of total Visitor Arrivals, and the top 10 markets for 74% of total Visitor Arrivals.

### INSIGHTS

Germany is currently seeing a growth rate of 296% compared to the same period last year.