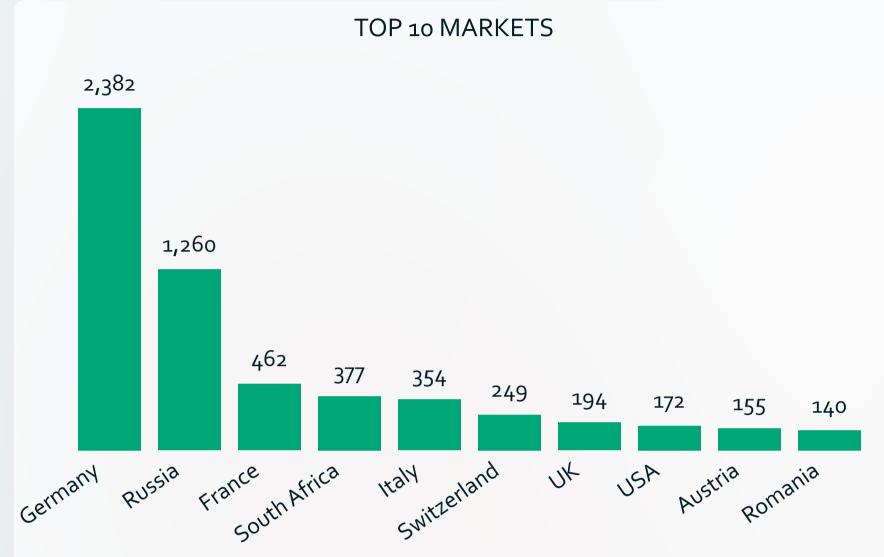

Germany is our leading source market with 2,382 visitors to date, representing 31% of Total Visitor Arrivals.

Our top 3 markets accounts for 53% of total Visitor Arrivals, and the top 10 markets for 74% of total Visitor Arrivals.

83% of our visitors are coming from Europe, with Africa the next highest region with 7.5% of visitors.

# TOP MARKETS

Total visitor arrivals in 2024 from top 10 markets vs same period last year and 2019.

### INSIGHTS

Germany is currently seeing a growth rate of 296% compared to the same period last year.