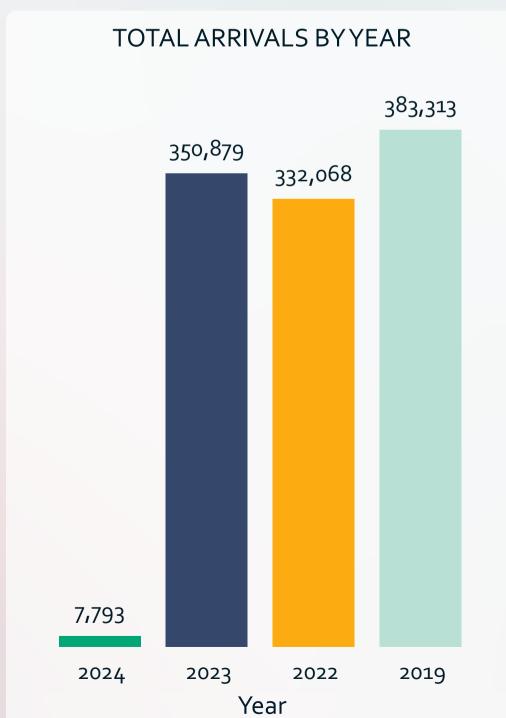

### ANNUAL OVERVIEW

Total visitor arrivals since 1st January 2024.

2024 TOTAL VISITORS

7,793

**▲ 29.4**%

YoY%

SEA 1,309 17%

AIR **6,484** 83%

#### **INSIGHTS**

A total of 7,793 visitors has been recorded up to 07/01/2024. This represents a 29% increase over visitor arrivals for the same period last year.

83% of visitors came by air, with the remaining 17% coming in by sea.

# MONTHLY OVERVIEW - JANUARY

Total visitor arrivals for January 2024.

7,793

**▲ 29.4**%

YoY%

SEA 1,309 17%

AIR **6,484** 83%

#### INSIGHTS

Arrivals for January 2023 is currently 29% higher compared to last year.

A total of 7,793 visitors has been recorded, 27% higher than the same period in 2019.