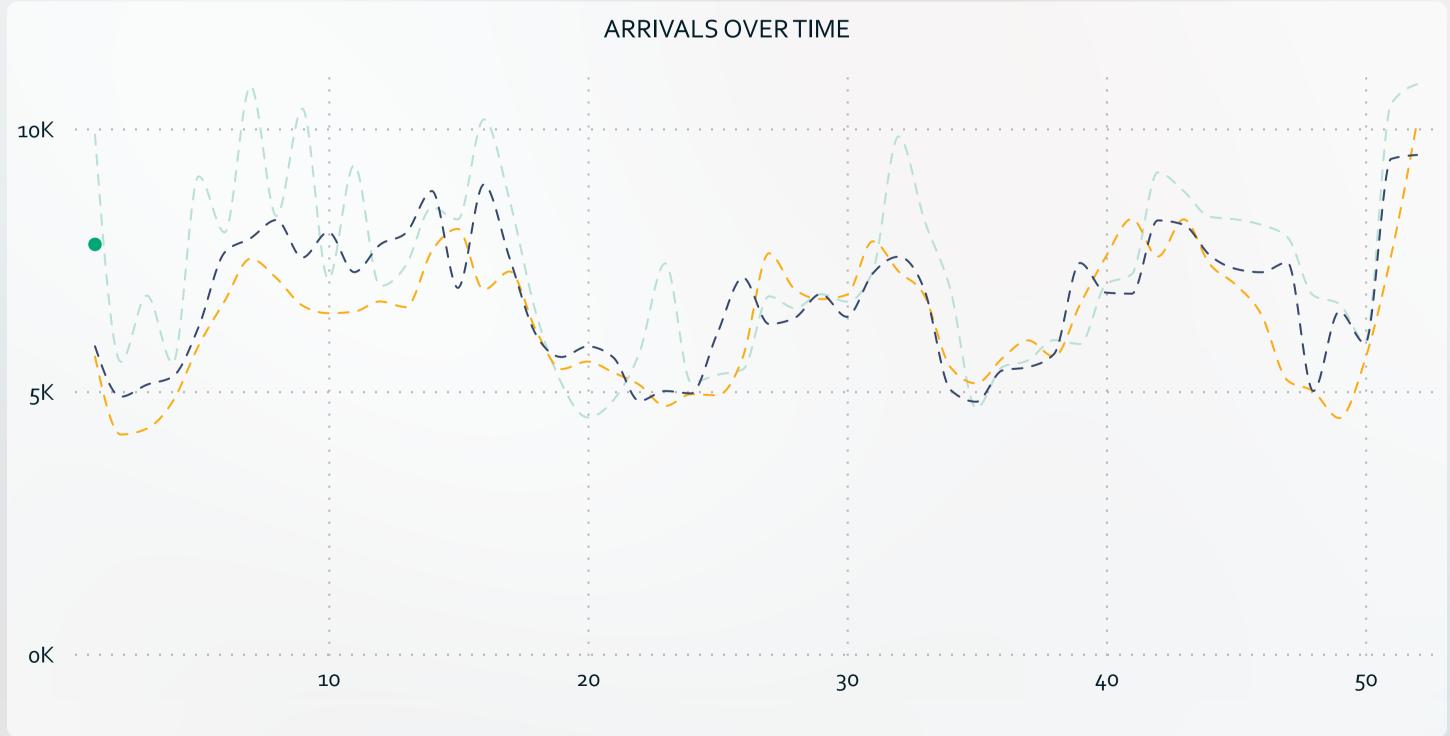

# WEEKLY OVERVIEW - WEEK 1

Total visitor arrivals for Week 1: 01/01/2024 - 07/01/2024

DAILY AVERAGE

1,113

TOTAL VISITORS

7,793

### INSIGHTS

Arrivals for Week 1, 2023 is 33% higher than last year.