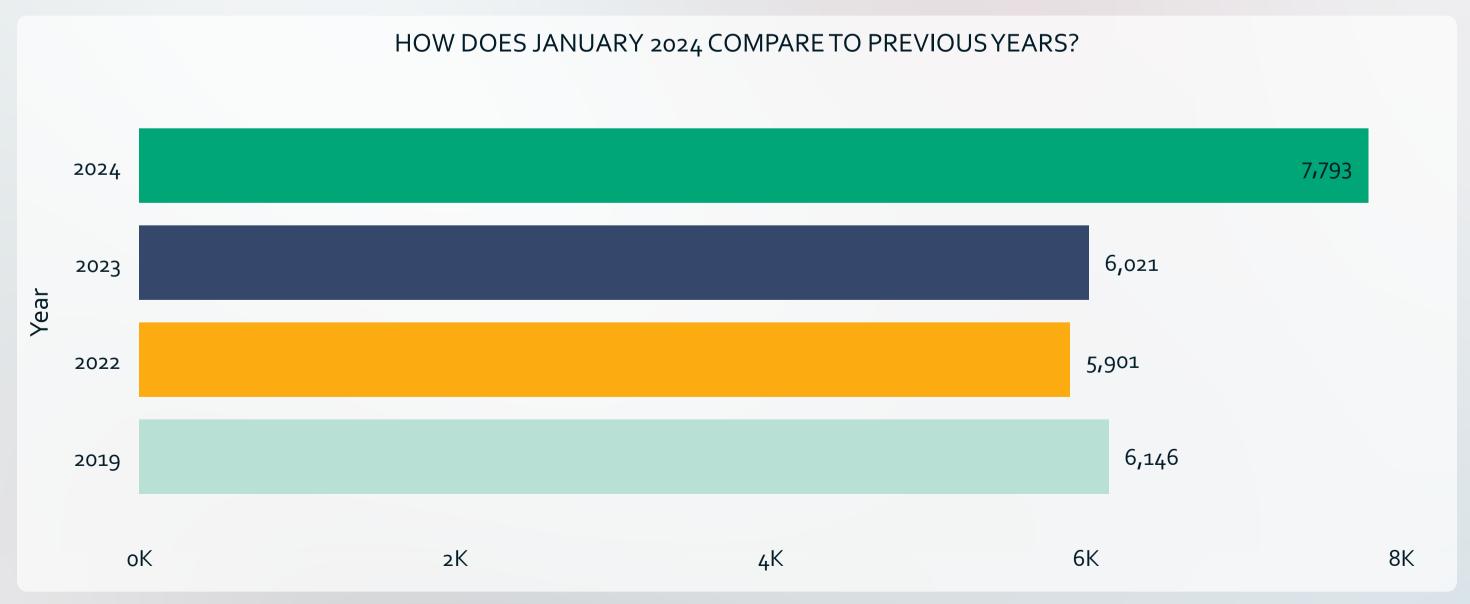

# MONTHLY OVERVIEW - JANUARY

Total visitor arrivals for January 2024.

7,793

**▲ 29.4**%

YoY%

SEA 1,309 17%

AIR **6,484** 83%

#### INSIGHTS

Arrivals for January 2023 is currently 29% higher compared to last year.

A total of 7,793 visitors has been recorded, 27% higher than the same period in 2019.

# ARRIVALSTREND

Visitor arrivals trend compared to 2022 and 2019