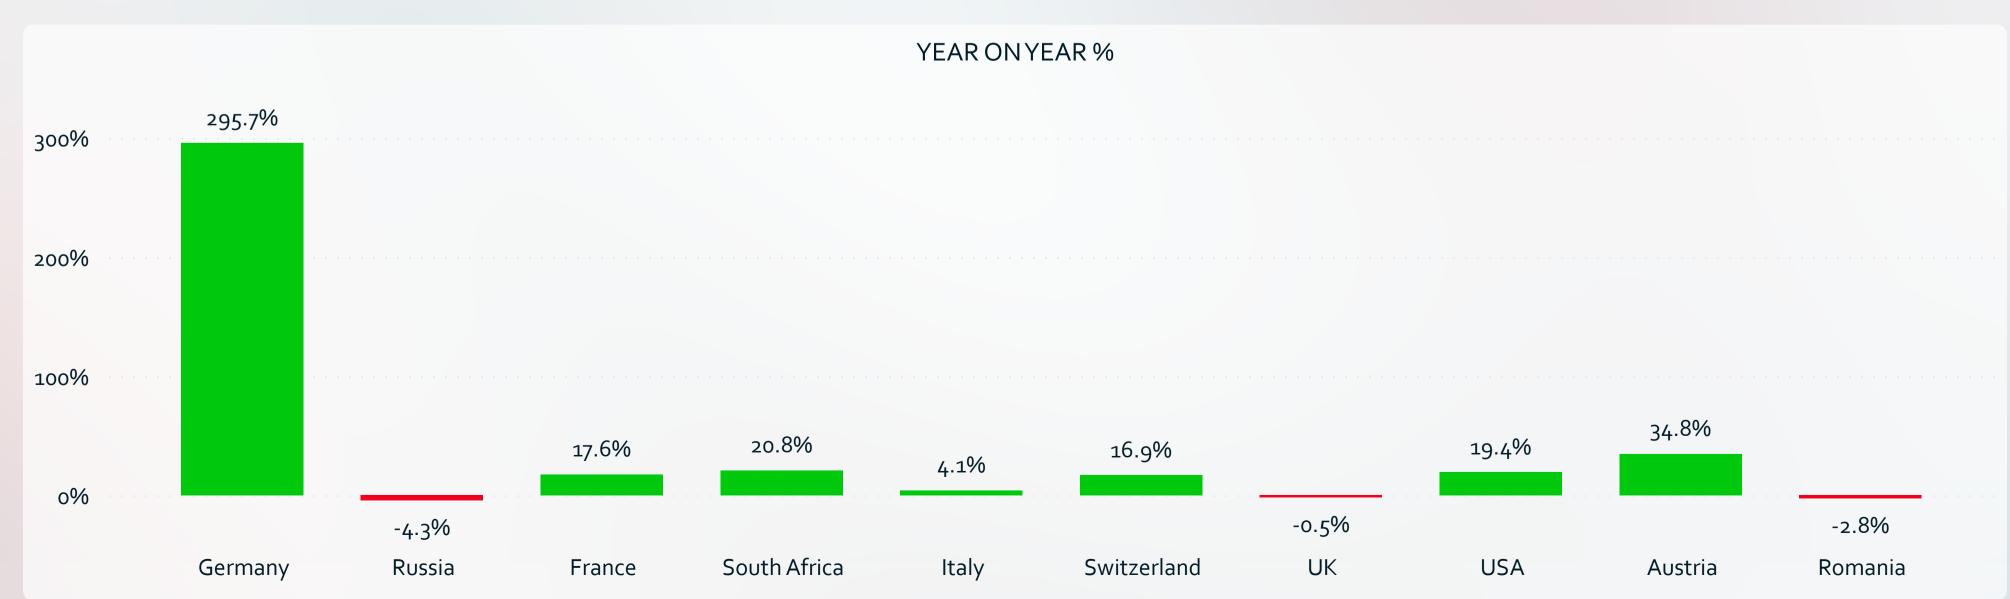

### INSIGHTS

Germany is currently seeing a growth rate of 296% compared to the same period last year.