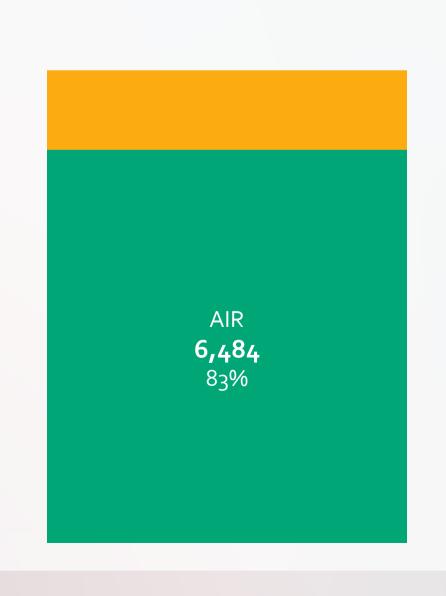

### ANNUAL OVERVIEW

Total visitor arrivals since 1st January 2024.

2024 TOTAL VISITORS

7,793

**▲ 29.4**%

YoY%

SEA 1,309 17%

AIR **6,484** 83%

#### **INSIGHTS**

A total of 7,793 visitors has been recorded up to 07/01/2024. This represents a 29% increase over visitor arrivals for the same period last year.

83% of visitors came by air, with the remaining 17% coming in by sea.